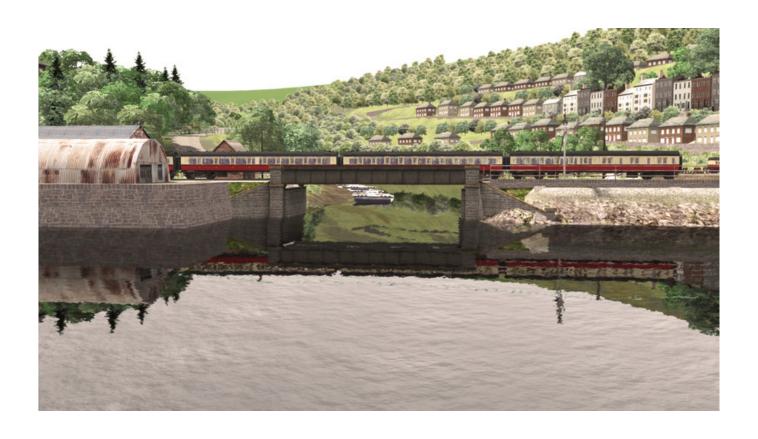

## **About This Content**

Stylish, classical and comfortable – and now toplights available in Train Simulator! Churchward authorised the first toplight build in 1905 and from 1907 they were built in large numbers. This set of "70ft" coaches represent the earlier toplights in GW Shirtbutton livery. The 57ft stock was used all over the GW system, while the 70ft stock (built to the extremes of the loading gauge) were used on services mainly starting from Paddington.