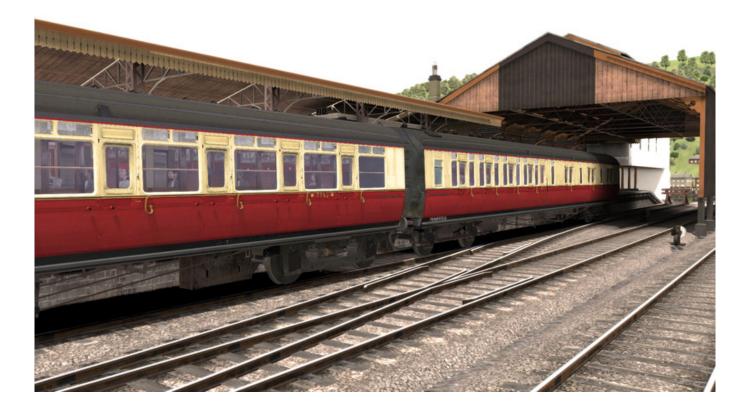

## **About This Content**

Stylish, classical and comfortable – and now toplights available in Train Simulator! Churchward authorised the first toplight build in 1905 and from 1907 they were built in large numbers. This set of "70ft" coaches represent the earlier toplights in GW Shirtbutton livery. The 57ft stock was used all over the GW system, while the 70ft stock (built to the extremes of the loading gauge) were used on services mainly starting from Paddington.

## **Key Features**

The GWR Churchward Panelled Toplights Pack 06 for TS Marketplace includes the following coach types:

- Dia C29 Full Third (Bars 1)
- Dia C29 Full Third (Bars 2)
- Dia D51 Brake Third (Left Hand)
- Dia D51 Brake Third (Right Hand)
- Dia E93 Composite (Left Hand)
- Dia E93 Composite (Right Hand)