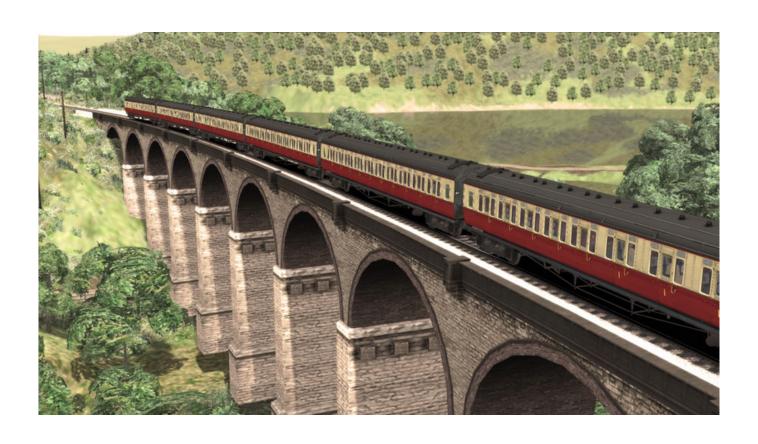

## **About This Content**

Stylish, classical and comfortable – and now toplights available in Train Simulator! Churchward authorised the first toplight build in 1905 and from 1907 they were built in large numbers. This set of "70ft" coaches represent the earlier toplights in GW Shirtbutton livery. The 57ft stock was used all over the GW system, while the 70ft stock (built to the extremes of the loading gauge) were used on services mainly starting from Paddington.